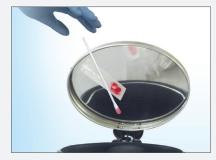

#### EASIER. FASTER. COSTS CONTROLLED.

1. Dip 2. Apply 3. Toss

SO EASY YOUR PATIENTS CAN DO IT THEMSELVES! GIVE YOUR PATIENTS A DOSE OR TWO FOR HOME CARE.