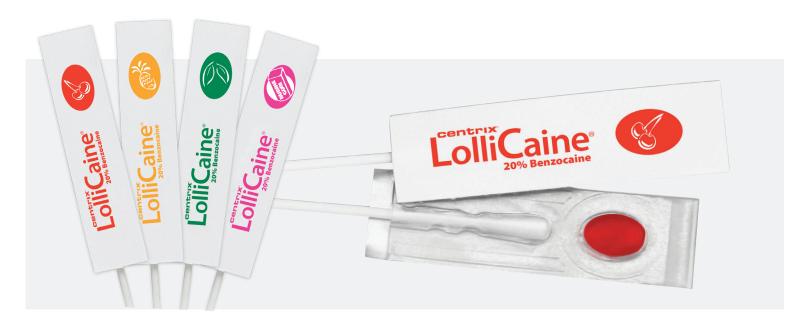

# LOLLICAINE IS A FAST-ACTING 20% BENZOCAINE GEL THAT TASTES GREAT!

LolliCaine is designed to provide fast, temporary relief during periodontal curettage, local injections, scaling, root planing and other dental procedures. Available in four flavors (Cherry, Piña Colada, Mint, and Bubble Gum), with no bitter aftertaste

#### **AVAILABLE IN 4 GREAT TASTING FLAVORS!**

Cherry, Piña Colada, Mint and Bubble Gum.