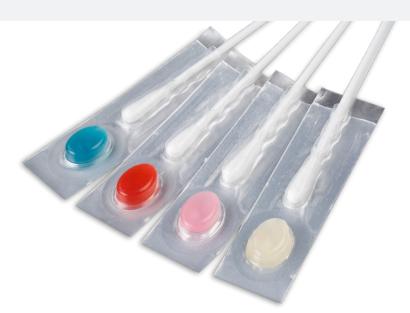

#### **AVAILABLE IN 4 GREAT TASTING FLAVORS!**

Cherry, Piña Colada, Mint and Bubble Gum.