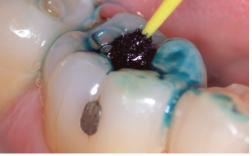

# **EXPOSÉ IS A CARIES INDICATOR ON A STICK!**

Our indicator solution is pre-dried right onto our Benda® Micro applicator. When applied to the tooth, Exposé stains the infected dentin. Simply touch Exposé on a wet tooth (or wet with a 3-way syringe) and apply it to the suspected lesion and rinse. If the lesion is stained, it is carious. Exposé will not stain healthy dentin or enamel.

#### INSTRUCTIONS FOR USE

 Lightly wet the Exposé applicator with water or the wet tooth.

2. Apply the wet Exposé applicator to the prepared tooth.

3. Rinse and examine the area for any Exposé that remains on the affected dentin.