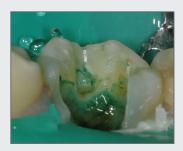

# **EXPOSÉ IN USE**

 Remove Exposé until tooth is clear. Continue with procedure.