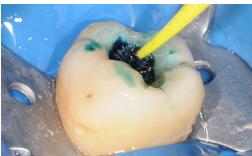

#### INSTRUCTIONS FOR USE

 Lightly wet the Exposé applicator with water or the wet tooth.

2. Apply the wet Exposé applicator to the prepared tooth.

3. Rinse and examine the area for any Exposé that remains on the affected dentin.

 Remove Exposé until tooth is clear. Continue with procedure.