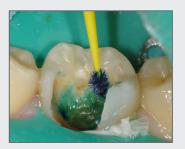

# **EXPOSÉ IN USE**

#### INSTRUCTIONS FOR USE

 Lightly wet the Exposé applicator with water or the wet tooth.

2. Apply the wet Exposé applicator to the prepared tooth.

3. Rinse and examine the area for any Exposé that remains on the affected dentin.