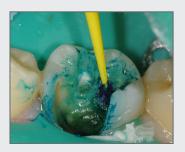

# **EXPOSÉ IN USE**

#### INSTRUCTIONS FOR USE

 Lightly wet the Exposé applicator with water or the wet tooth.

2. Apply the wet Exposé applicator to the prepared tooth.

3. Rinse and examine the area for any Exposé that remains on the affected dentin.

 Remove Exposé until tooth is clear. Continue with procedure.