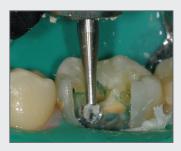

# **EXPOSÉ IN USE**

 Remove Exposé until tooth is clear. Continue with procedure.