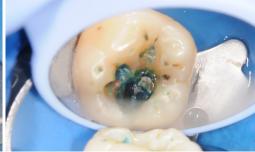

d lesion and rinse. If the lesion is stained, it is carious. Exposé will not stain healthy dentin or enamel.

# WITH EXPOSÉ YOU CAN BE SURE

- Ideal for verifying 'sticks' (cavitated or non-cavitated)
- · Selective caries removal
- Ensure all carious material is removed from a prep or wall of a canal during a core build-up
- Exposé helps ensure that healthy dentin completely surrounds any remaining carious material

## **FEATURES**

- Pre-dried indicator solution so there is no inadvertent staining
- Two head sizes to make access easy any tooth, any location, any patient
- Bendable head stays where you want it for even easier access
- Safe, patient-friendly FD&C dye in a propylene glycol base
- A cost so low that Exposé should be on every patient tray, every time

# **EXPOSÉ IN USE**











#### INSTRUCTIONS FOR USE



 Lightly wet the Exposé applicator with water or the wet tooth.



2. Apply the wet Exposé applicator to the prepared tooth.



3. Rinse and examine the area for any Exposé that remains on the affected dentin.



 Remove Exposé until tooth is clear. Continue with procedure.

### **BLUE INDICATORS**



Extra-Fine (1.0 mm point)

- Easier to see decay on dentin
- Differentiate between decay and pulp in deep preps
- Clearly see decay on preps where dentin decay is tooth-colored

## ORDERING INFORMATION

**Exposé Caries Indicator - Blue** 

**REF 310330** Blue, Fine, Yellow Handle, 576-ct **REF 310331** Blue, Extra-Fine, Ivory Handle, 576-ct

**REF 310334** Blue, Fine, Yellow Handle, 100-ct

REF 310335 Blue, Extra-Fine, Ivory Handle, 100-ct

Ordering is easy.