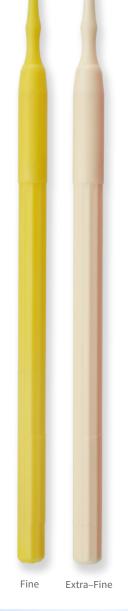

### **BLUE INDICATORS**

Extra-Fine (1.0 mm point)

- Easier to see decay on dentin
- Differentiate between decay and pulp in deep preps
- Clearly see decay on preps where dentin decay is tooth-colored

## ORDERING INFORMATION

**Exposé Caries Indicator - Blue** 

**REF 310330** Blue, Fine, Yellow Handle, 576-ct **REF 310331** Blue, Extra-Fine, Ivory Handle, 576-ct

**REF 310334** Blue, Fine, Yellow Handle, 100-ct

REF 310335 Blue, Extra-Fine, Ivory Handle, 100-ct

Ordering is easy. Call **800.235.5862** or contact your preferred dealer. Visit **centrixdental.com** for more information.

©2022 Centrix, Inc. All rights reserved Exposé and Benda are registered trademarks of Centrix, Inc. MK0039 REV D