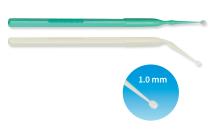

## BENDA® MICRO EXTRA-FINE APPLICATORS

Single-ended micro applicator, extra-fine

| REF    | DESCRIPTION                            | QTY |
|--------|----------------------------------------|-----|
| 380033 | Assorted colors<br>(100 of each color) | 200 |
| 380029 | Light Green                            | 576 |
| 380030 | Ivory                                  | 576 |