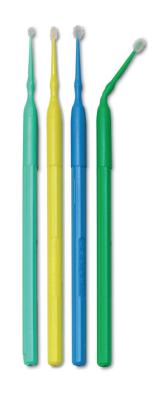

### Better applicators for precise delivery, exactly where you want.

BendaMicro Applicators use flock nylon-fibers bonded to our unique bendable handles to enable easy, no drip delivery of even the smallest amount of material...exactly where you want it. With convenient available sizes of Regular, Fine and Extra-Fine, the BendaMicro applicators allow precise placement of bonding agents and etchants into the corners of the deepest preps, or any location where control and precision are required.

## More comfortable, more ergonomic, more economic.

The BendaMicro wide-body handle, with easy-grip edges feels more comfortable to hold and easier to manipulate with gloved fingers. Our exclusive handle helps ensure predictable application of the materials you are placing. Our unique Benda®Microtwin® styles have two brushes on one handle; simply snap them apart for the lowest cost micro applicator.