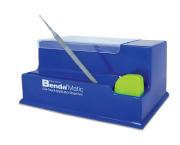

## BendaMatic® Dispenser Easy, convenient, contaminant-free dispensing.

Our 'one-touch' dispenser presents one applicator at a time. Simply push the button and a BendaMicro is presented upright and ready to use. No cross-contamination of applicators: safer or your patients and reduces contamination of materials – critical in bonding procedures.

#### BENDA® MATIC DISPENSER

Convenient micro applicator dispenser for single-ended applicators

| REF    | DESCRIPTION          | QTY |
|--------|----------------------|-----|
| 310311 | BendaMatic Dispenser | 1   |