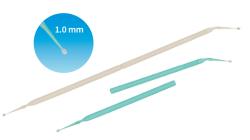

### Better applicators for precise delivery, exactly where you want.

BendaMicro Applicators use flock nylon-fibers bonded to our unique bendable handles to enable easy, no drip delivery of even the smallest amount of material...exactly where you want it. With convenient available sizes of Regular, Fine and Extra-Fine, the BendaMicro applicators allow precise placement of bonding agents and etchants into the corners of the deepest preps, or any location where control and precision are required.

## More comfortable, more ergonomic, more economic.

The BendaMicro wide-body handle, with easy-grip edges feels more comfortable to hold and easier to manipulate with gloved fingers. Our exclusive handle helps ensure predictable application of the materials you are placing. Our unique Benda®Microtwin® styles have two brushes on one handle; simply snap them apart for the lowest cost micro applicator.