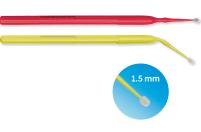

## BENDA® MICRO FINE APPLICATORS

Single-ended micro applicator, fine

| REF    | DESCRIPTION                            | QTY |
|--------|----------------------------------------|-----|
| 380006 | Assorted colors<br>(100 of each color) | 200 |
| 380012 | Yellow                                 | 576 |
| 380013 | Red                                    | 576 |