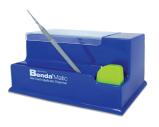

## BendaMatic® Dispenser Easy, convenient, contaminant-free dispensing.

Our 'one-touch' dispenser presents one applicator at a time. Simply push the button and a BendaMicro is presented upright and ready to use. No cross-contamination of applicators: safer or your patients and reduces contamination of materials – critical in bonding procedures.

#### BENDA® MATIC DISPENSER

Convenient micro applicator dispenser for single-ended applicators

| REF    | DESCRIPTION          | QTY |
|--------|----------------------|-----|
| 310311 | BendaMatic Dispenser | 1   |