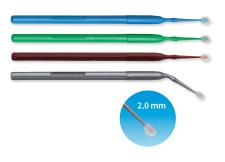

#### **BENDA® MICRO APPLICATORS**

Single-ended micro applicator, regular

| REF    | DESCRIPTION                            | QTY |
|--------|----------------------------------------|-----|
| 380005 | Assorted colors<br>(100 of each color) | 400 |
| 380014 | Blue                                   | 576 |
| 380015 | Green                                  | 576 |
| 380016 | Purple                                 | 576 |
| 380017 | Silver                                 | 576 |

### Better applicators for precise delivery, exactly where you want.

BendaMicro Applicators use flock nylon-fibers bonded to our unique bendable handles to enable easy, no drip delivery of even the smallest amount of material...exactly where you want it. With convenient available sizes of Regular, Fine and Extra-Fine, the BendaMicro applicators allow precise placement of bonding agents and etchants into the corners of the deepest preps, or any location where control and precision are required.