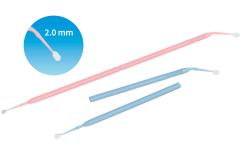

## Benda Microtwin

#### BENDA® MICROTWIN®

Double-ended micro applicator with a snap-apart handle, regular

| REF    | DESCRIPTION | QTY |
|--------|-------------|-----|
| 380020 | Pink        | 100 |
| 380021 | Blue        | 100 |
| 380022 | Pink        | 200 |
| 380023 | Blue        | 200 |