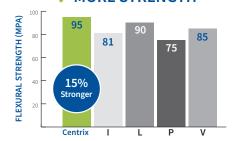

#### Temporary Crown & Bridge Material

- More: shades (7), speed, strength and savings.
- **Ideal handling characteristics:** ready to remove from mouth in 60 seconds.
- Low shrinkage, low heat generation.
- High compressive, flexural strength.
- Highly aesthetic polishes easily, beautifully.

Natural Esthetics, High Fluorescence, Polishes Easily.

## Intra Oral Set & Final Cure Time 20-40% SET TIME (MIN.) 5

✓ MORE SPEED

#### ✓ MORE STRENGTH