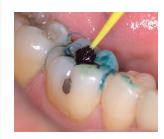

#### **Exposé®** Caries Indicator on a Stick

- Easily identify and remove all infected dentin.
- · Single-patient applicators make tray set-up easy.
- · No syringe, no sheath, no tips to replace.
- · No cross-contamination, no messy spills, no stains!
- Made in the USA.