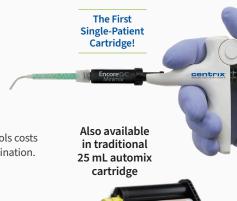

### Encore® D/C MiniMix® **Dual-Cure, Core Buildup Composite**

· Non-slumping formula stays where it's placed, will not run and does not require

- a matrix or core form. Exclusive MiniMix® cartridge (0.5 mL) controls costs while eliminating waste and cross-contamination.
- · Cuts like dentin to reduce ditching.
- NeedleTube® mixing tip delivers material to bottom of the post hole.
- · Made in the USA.