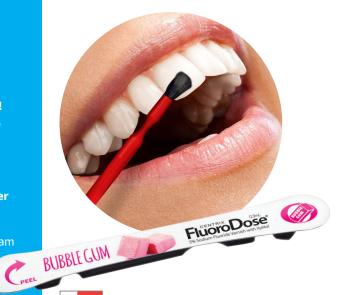

#### FluoroDose®

#### Award-Winning Fluoride Varnish with Xylitol

- Tastes Better! Feels Better! Better Priced!
- · Application takes less than a minute.
- · Unit-dose delivery means easier use, easier cleanup.
- · Available in 5 great-tasting flavors!