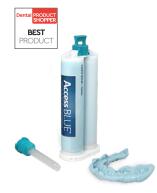

#### Access BLUE®

#### **VPS Quick Bite Registration Material**

- · Mousse-like viscosity for easy, fast application.
- Sets hard, like laboratory plaster in just 30 seconds.
- Most accurate bite registration for intercuspal and centric relationships.
- Cut and trim the impression without it crumbling.
- · Made in the USA.